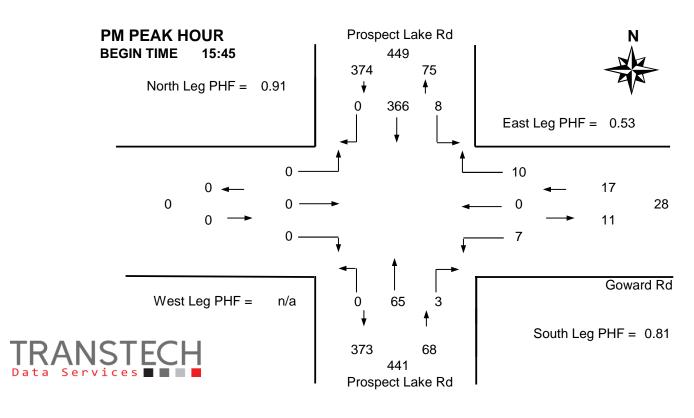

#### **Vehicle Data**

| Time     | Prosp | Prospect Lake Rd Prospect Lake Rd |       |      |           |            |      | Go       | oward I | ₹d          |      |          |                     |         |                   |    |          |          |
|----------|-------|-----------------------------------|-------|------|-----------|------------|------|----------|---------|-------------|------|----------|---------------------|---------|-------------------|----|----------|----------|
| Period   | Fr    | om No                             | rth   | Fr   | om Sou    | uth        | Fr   | om We    | est     | From East 2 |      |          | 15 Min              | Hourly  | Hourly Pedestrian |    |          | 3        |
| Starting | Left  | Thru                              | Right | Left | Thru      | Right      | Left | Thru     | Right   | Left        | Thru | Right    | Total               | Total   | N                 | S  | W        | Е        |
| 7:30     | 0     | 13                                |       |      | 40        | 2          |      |          |         | 0           |      | 1        | 56                  | -       | 0                 | 0  |          | 0        |
| 7:45     | 1     | 14                                |       |      | 51        | 1          |      |          |         | 3           |      | 4        | 74 *                | -       | 0                 | 0  |          | 0        |
| 8:00     | 3     | 7                                 |       |      | 43        | 1          |      |          |         | 0           |      | 0        | 54 *                | -       | 0                 | 0  |          | 0        |
| 8:15     | 5     | 13                                |       |      | 61        | 2          |      |          |         | 0           |      | 7        | 88 +                | 272     | 0                 | 0  |          | 2        |
| 8:30     | 0     | 10                                |       |      | 41        | 2          |      |          |         | 2           |      | 7        | 62 *                | 278     | 0                 | 0  |          | 2        |
| 8:45     | 4     | 12                                |       |      | 38        | 3          |      |          |         | 1           |      | 4        | 62                  | 266     | 0                 | 0  |          | 1        |
| 9:00     | 5     | 15                                |       |      | 29        | 1          |      |          |         | 2           |      | 3        | 55                  | 267     | 0                 | 0  |          | 0        |
| 9:15     | 4     | 8                                 |       |      | 20        | 0          |      |          |         | 1           |      | 3        | 36                  | 215     | 0                 | 0  |          | 0        |
| Total    | 22    | 92                                | 0     | 0    | 323       | 12         | 0    | 0        | 0       | 9           | 0    | 29       | 487                 | -       | 0                 | 0  | 0        | 5        |
| Pk Hr    | 9     | 44                                | 0     | 0    | 196       | 6          | 0    | 0        | 0       | 5           | 0    | 18       | 278 *               | -       | 0                 | 0  | 0        | 4        |
| Pk Hr    | 0.45  | 0.79                              | n/a   | n/a  | 0.80      | 0.75       | n/a  | n/a      | n/a     | 0.42        | n/a  | 0.64     | 0.79                | * = Pea | k hou             | ır |          |          |
| Factor   |       | 0.74                              |       |      | 0.80      |            |      | n/a 0.64 |         |             |      |          | + = Peak 15 minutes |         |                   |    |          |          |
| 15:30    | 3     | 77                                |       |      | 13        | 0          |      |          |         | 3           |      | 0        | 96                  | -       | 0                 | 0  |          | 0        |
| 15:45    | 1     | 91                                |       |      | 18        | 0          |      |          |         | 1           |      | 3        | 114 *               | -       | 0                 | 0  |          | 1        |
| 16:00    | 2     | 94                                |       |      | 20        | 1          |      |          |         | 3           |      | 5        | 125 +               | -       | 0                 | 0  |          | 0        |
| 16:15    | 0     | 83                                |       |      | 12        | 1          |      |          |         | 0           |      | 1        | 97 *                | 432     | 0                 | 0  |          | 1        |
| 16:30    | 5     | 98                                |       |      | 15        | 1          |      |          |         | 3           |      | 1        | 123 *               | 459     | 0                 | 0  |          | 1        |
| 16:45    | 3     | 85                                |       |      | 11        | 1          |      |          |         | 5           |      | 3        | 108                 | 453     | 0                 | 0  |          | 0        |
| 17:00    | 1     | 68                                |       |      | 10        | 1          |      |          |         | 4           |      | 2        | 86                  | 414     | 0                 | 0  |          | 0        |
| 47.45    | 1     | 55                                |       |      | 14        | 2          |      |          |         | 1           |      | 3        | 76                  | 393     | 0                 | 0  |          | 0        |
| 17:15    | ı .   | 00                                |       |      |           |            |      |          |         |             |      |          |                     |         |                   |    |          |          |
| Total    | 16    | 651                               | 0     | 0    | 113       | 7          | 0    | 0        | 0       | 20          | 0    | 18       | 825                 | -       | 0                 | 0  | 0        | 3        |
|          |       |                                   | 0     | 0    | 113<br>65 | <b>7</b> 3 | 0    | 0        | 0       | <b>20</b> 7 | 0    | 18<br>10 | <b>825</b><br>459 * | -       | 0                 | 0  | <b>0</b> | <b>3</b> |
| Total    | 16    | 651                               |       |      | 65        |            |      | ~        |         |             |      |          |                     | -       | •                 |    |          |          |