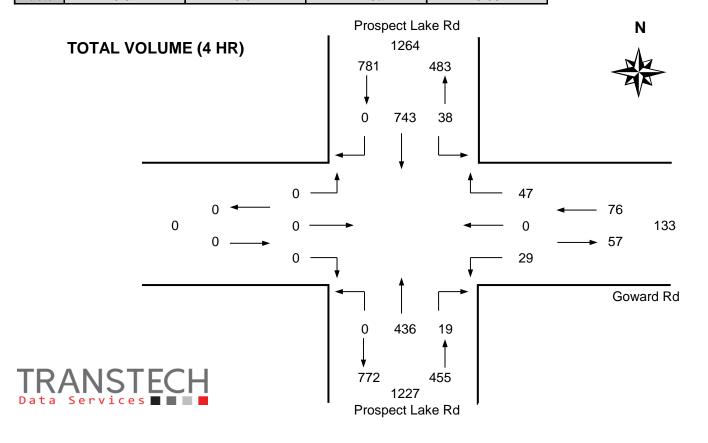

#### **Vehicle Data**

| Time     | Prosp | Prospect Lake Rd Prospect Lake Rd |       |      |           |            |      | Go       | oward I | ₹d          |      |          |                     |         |                   |    |          |          |
|----------|-------|-----------------------------------|-------|------|-----------|------------|------|----------|---------|-------------|------|----------|---------------------|---------|-------------------|----|----------|----------|
| Period   | Fr    | om No                             | rth   | Fr   | om Sou    | uth        | Fr   | om We    | est     | From East 2 |      |          | 15 Min              | Hourly  | Hourly Pedestrian |    |          | 3        |
| Starting | Left  | Thru                              | Right | Left | Thru      | Right      | Left | Thru     | Right   | Left        | Thru | Right    | Total               | Total   | N                 | S  | W        | Е        |
| 7:30     | 0     | 13                                |       |      | 40        | 2          |      |          |         | 0           |      | 1        | 56                  | -       | 0                 | 0  |          | 0        |
| 7:45     | 1     | 14                                |       |      | 51        | 1          |      |          |         | 3           |      | 4        | 74 *                | -       | 0                 | 0  |          | 0        |
| 8:00     | 3     | 7                                 |       |      | 43        | 1          |      |          |         | 0           |      | 0        | 54 *                | -       | 0                 | 0  |          | 0        |
| 8:15     | 5     | 13                                |       |      | 61        | 2          |      |          |         | 0           |      | 7        | 88 +                | 272     | 0                 | 0  |          | 2        |
| 8:30     | 0     | 10                                |       |      | 41        | 2          |      |          |         | 2           |      | 7        | 62 *                | 278     | 0                 | 0  |          | 2        |
| 8:45     | 4     | 12                                |       |      | 38        | 3          |      |          |         | 1           |      | 4        | 62                  | 266     | 0                 | 0  |          | 1        |
| 9:00     | 5     | 15                                |       |      | 29        | 1          |      |          |         | 2           |      | 3        | 55                  | 267     | 0                 | 0  |          | 0        |
| 9:15     | 4     | 8                                 |       |      | 20        | 0          |      |          |         | 1           |      | 3        | 36                  | 215     | 0                 | 0  |          | 0        |
| Total    | 22    | 92                                | 0     | 0    | 323       | 12         | 0    | 0        | 0       | 9           | 0    | 29       | 487                 | -       | 0                 | 0  | 0        | 5        |
| Pk Hr    | 9     | 44                                | 0     | 0    | 196       | 6          | 0    | 0        | 0       | 5           | 0    | 18       | 278 *               | -       | 0                 | 0  | 0        | 4        |
| Pk Hr    | 0.45  | 0.79                              | n/a   | n/a  | 0.80      | 0.75       | n/a  | n/a      | n/a     | 0.42        | n/a  | 0.64     | 0.79                | * = Pea | k hou             | ır |          |          |
| Factor   |       | 0.74                              |       |      | 0.80      |            |      | n/a 0.64 |         |             |      |          | + = Peak 15 minutes |         |                   |    |          |          |
| 15:30    | 3     | 77                                |       |      | 13        | 0          |      |          |         | 3           |      | 0        | 96                  | -       | 0                 | 0  |          | 0        |
| 15:45    | 1     | 91                                |       |      | 18        | 0          |      |          |         | 1           |      | 3        | 114 *               | -       | 0                 | 0  |          | 1        |
| 16:00    | 2     | 94                                |       |      | 20        | 1          |      |          |         | 3           |      | 5        | 125 +               | -       | 0                 | 0  |          | 0        |
| 16:15    | 0     | 83                                |       |      | 12        | 1          |      |          |         | 0           |      | 1        | 97 *                | 432     | 0                 | 0  |          | 1        |
| 16:30    | 5     | 98                                |       |      | 15        | 1          |      |          |         | 3           |      | 1        | 123 *               | 459     | 0                 | 0  |          | 1        |
| 16:45    | 3     | 85                                |       |      | 11        | 1          |      |          |         | 5           |      | 3        | 108                 | 453     | 0                 | 0  |          | 0        |
| 17:00    | 1     | 68                                |       |      | 10        | 1          |      |          |         | 4           |      | 2        | 86                  | 414     | 0                 | 0  |          | 0        |
| 47.45    | 1     | 55                                |       |      | 14        | 2          |      |          |         | 1           |      | 3        | 76                  | 393     | 0                 | 0  |          | 0        |
| 17:15    | ı .   | 00                                |       |      |           |            |      |          |         |             |      |          |                     |         |                   |    |          |          |
| Total    | 16    | 651                               | 0     | 0    | 113       | 7          | 0    | 0        | 0       | 20          | 0    | 18       | 825                 | -       | 0                 | 0  | 0        | 3        |
|          |       |                                   | 0     | 0    | 113<br>65 | <b>7</b> 3 | 0    | 0        | 0       | <b>20</b> 7 | 0    | 18<br>10 | <b>825</b><br>459 * | -       | 0                 | 0  | <b>0</b> | <b>3</b> |
| Total    | 16    | 651                               |       |      | 65        |            |      | ~        |         |             |      |          |                     | -       | •                 |    |          |          |