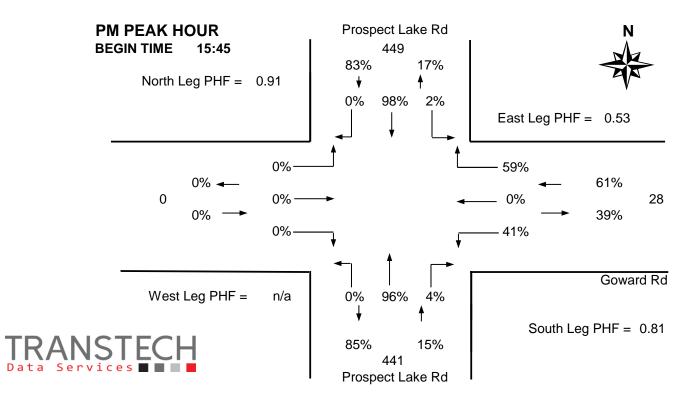

#### **Vehicle Data**

| Time     | Prosp | Prospect Lake Rd Prospect Lake Rd |       |      |           |            |      | Go       | oward I | ₹d          |      |          |                     |         |                   |    |          |          |
|----------|-------|-----------------------------------|-------|------|-----------|------------|------|----------|---------|-------------|------|----------|---------------------|---------|-------------------|----|----------|----------|
| Period   | Fr    | om No                             | rth   | Fr   | om Sou    | uth        | Fr   | om We    | est     | From East 2 |      |          | 15 Min              | Hourly  | Hourly Pedestrian |    |          | 3        |
| Starting | Left  | Thru                              | Right | Left | Thru      | Right      | Left | Thru     | Right   | Left        | Thru | Right    | Total               | Total   | N                 | S  | W        | Е        |
| 7:30     | 0     | 13                                |       |      | 40        | 2          |      |          |         | 0           |      | 1        | 56                  | -       | 0                 | 0  |          | 0        |
| 7:45     | 1     | 14                                |       |      | 51        | 1          |      |          |         | 3           |      | 4        | 74 *                | -       | 0                 | 0  |          | 0        |
| 8:00     | 3     | 7                                 |       |      | 43        | 1          |      |          |         | 0           |      | 0        | 54 *                | -       | 0                 | 0  |          | 0        |
| 8:15     | 5     | 13                                |       |      | 61        | 2          |      |          |         | 0           |      | 7        | 88 +                | 272     | 0                 | 0  |          | 2        |
| 8:30     | 0     | 10                                |       |      | 41        | 2          |      |          |         | 2           |      | 7        | 62 *                | 278     | 0                 | 0  |          | 2        |
| 8:45     | 4     | 12                                |       |      | 38        | 3          |      |          |         | 1           |      | 4        | 62                  | 266     | 0                 | 0  |          | 1        |
| 9:00     | 5     | 15                                |       |      | 29        | 1          |      |          |         | 2           |      | 3        | 55                  | 267     | 0                 | 0  |          | 0        |
| 9:15     | 4     | 8                                 |       |      | 20        | 0          |      |          |         | 1           |      | 3        | 36                  | 215     | 0                 | 0  |          | 0        |
| Total    | 22    | 92                                | 0     | 0    | 323       | 12         | 0    | 0        | 0       | 9           | 0    | 29       | 487                 | -       | 0                 | 0  | 0        | 5        |
| Pk Hr    | 9     | 44                                | 0     | 0    | 196       | 6          | 0    | 0        | 0       | 5           | 0    | 18       | 278 *               | -       | 0                 | 0  | 0        | 4        |
| Pk Hr    | 0.45  | 0.79                              | n/a   | n/a  | 0.80      | 0.75       | n/a  | n/a      | n/a     | 0.42        | n/a  | 0.64     | 0.79                | * = Pea | k hou             | ır |          |          |
| Factor   |       | 0.74                              |       |      | 0.80      |            |      | n/a 0.64 |         |             |      |          | + = Peak 15 minutes |         |                   |    |          |          |
| 15:30    | 3     | 77                                |       |      | 13        | 0          |      |          |         | 3           |      | 0        | 96                  | -       | 0                 | 0  |          | 0        |
| 15:45    | 1     | 91                                |       |      | 18        | 0          |      |          |         | 1           |      | 3        | 114 *               | -       | 0                 | 0  |          | 1        |
| 16:00    | 2     | 94                                |       |      | 20        | 1          |      |          |         | 3           |      | 5        | 125 +               | -       | 0                 | 0  |          | 0        |
| 16:15    | 0     | 83                                |       |      | 12        | 1          |      |          |         | 0           |      | 1        | 97 *                | 432     | 0                 | 0  |          | 1        |
| 16:30    | 5     | 98                                |       |      | 15        | 1          |      |          |         | 3           |      | 1        | 123 *               | 459     | 0                 | 0  |          | 1        |
| 16:45    | 3     | 85                                |       |      | 11        | 1          |      |          |         | 5           |      | 3        | 108                 | 453     | 0                 | 0  |          | 0        |
| 17:00    | 1     | 68                                |       |      | 10        | 1          |      |          |         | 4           |      | 2        | 86                  | 414     | 0                 | 0  |          | 0        |
| 47.45    | 1     | 55                                |       |      | 14        | 2          |      |          |         | 1           |      | 3        | 76                  | 393     | 0                 | 0  |          | 0        |
| 17:15    | ı .   | 00                                |       |      |           |            |      |          |         |             |      |          |                     |         |                   |    |          |          |
| Total    | 16    | 651                               | 0     | 0    | 113       | 7          | 0    | 0        | 0       | 20          | 0    | 18       | 825                 | -       | 0                 | 0  | 0        | 3        |
|          |       |                                   | 0     | 0    | 113<br>65 | <b>7</b> 3 | 0    | 0        | 0       | <b>20</b> 7 | 0    | 18<br>10 | <b>825</b><br>459 * | -       | 0                 | 0  | <b>0</b> | <b>3</b> |
| Total    | 16    | 651                               |       |      | 65        |            |      | ~        |         |             |      |          |                     | -       | •                 |    |          |          |