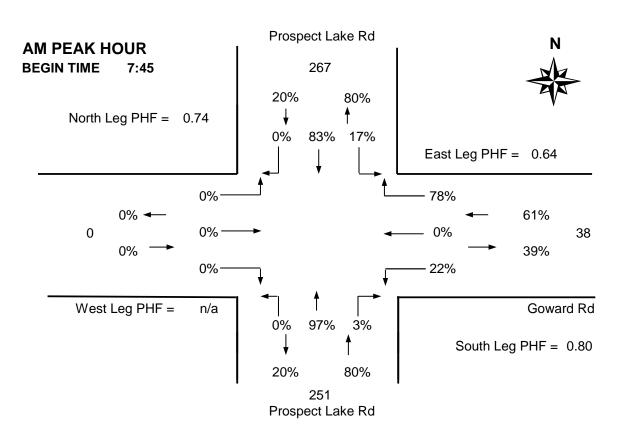

#### **Vehicle Data**

| Time     | Prosp | Prospect Lake Rd Prospect Lake Rd |       |      |           |            |      | Go       | oward I | ₹d          |      |          |                     |         |                   |    |          |          |
|----------|-------|-----------------------------------|-------|------|-----------|------------|------|----------|---------|-------------|------|----------|---------------------|---------|-------------------|----|----------|----------|
| Period   | Fr    | om No                             | rth   | Fr   | om Sou    | uth        | Fr   | om We    | est     | From East 2 |      |          | 15 Min              | Hourly  | Hourly Pedestrian |    |          | 3        |
| Starting | Left  | Thru                              | Right | Left | Thru      | Right      | Left | Thru     | Right   | Left        | Thru | Right    | Total               | Total   | N                 | S  | W        | Е        |
| 7:30     | 0     | 13                                |       |      | 40        | 2          |      |          |         | 0           |      | 1        | 56                  | -       | 0                 | 0  |          | 0        |
| 7:45     | 1     | 14                                |       |      | 51        | 1          |      |          |         | 3           |      | 4        | 74 *                | -       | 0                 | 0  |          | 0        |
| 8:00     | 3     | 7                                 |       |      | 43        | 1          |      |          |         | 0           |      | 0        | 54 *                | -       | 0                 | 0  |          | 0        |
| 8:15     | 5     | 13                                |       |      | 61        | 2          |      |          |         | 0           |      | 7        | 88 +                | 272     | 0                 | 0  |          | 2        |
| 8:30     | 0     | 10                                |       |      | 41        | 2          |      |          |         | 2           |      | 7        | 62 *                | 278     | 0                 | 0  |          | 2        |
| 8:45     | 4     | 12                                |       |      | 38        | 3          |      |          |         | 1           |      | 4        | 62                  | 266     | 0                 | 0  |          | 1        |
| 9:00     | 5     | 15                                |       |      | 29        | 1          |      |          |         | 2           |      | 3        | 55                  | 267     | 0                 | 0  |          | 0        |
| 9:15     | 4     | 8                                 |       |      | 20        | 0          |      |          |         | 1           |      | 3        | 36                  | 215     | 0                 | 0  |          | 0        |
| Total    | 22    | 92                                | 0     | 0    | 323       | 12         | 0    | 0        | 0       | 9           | 0    | 29       | 487                 | -       | 0                 | 0  | 0        | 5        |
| Pk Hr    | 9     | 44                                | 0     | 0    | 196       | 6          | 0    | 0        | 0       | 5           | 0    | 18       | 278 *               | -       | 0                 | 0  | 0        | 4        |
| Pk Hr    | 0.45  | 0.79                              | n/a   | n/a  | 0.80      | 0.75       | n/a  | n/a      | n/a     | 0.42        | n/a  | 0.64     | 0.79                | * = Pea | k hou             | ır |          |          |
| Factor   |       | 0.74                              |       |      | 0.80      |            |      | n/a 0.64 |         |             |      |          | + = Peak 15 minutes |         |                   |    |          |          |
| 15:30    | 3     | 77                                |       |      | 13        | 0          |      |          |         | 3           |      | 0        | 96                  | -       | 0                 | 0  |          | 0        |
| 15:45    | 1     | 91                                |       |      | 18        | 0          |      |          |         | 1           |      | 3        | 114 *               | -       | 0                 | 0  |          | 1        |
| 16:00    | 2     | 94                                |       |      | 20        | 1          |      |          |         | 3           |      | 5        | 125 +               | -       | 0                 | 0  |          | 0        |
| 16:15    | 0     | 83                                |       |      | 12        | 1          |      |          |         | 0           |      | 1        | 97 *                | 432     | 0                 | 0  |          | 1        |
| 16:30    | 5     | 98                                |       |      | 15        | 1          |      |          |         | 3           |      | 1        | 123 *               | 459     | 0                 | 0  |          | 1        |
| 16:45    | 3     | 85                                |       |      | 11        | 1          |      |          |         | 5           |      | 3        | 108                 | 453     | 0                 | 0  |          | 0        |
| 17:00    | 1     | 68                                |       |      | 10        | 1          |      |          |         | 4           |      | 2        | 86                  | 414     | 0                 | 0  |          | 0        |
| 47.45    | 1     | 55                                |       |      | 14        | 2          |      |          |         | 1           |      | 3        | 76                  | 393     | 0                 | 0  |          | 0        |
| 17:15    | ı .   | 00                                |       |      |           |            |      |          |         |             |      |          |                     |         |                   |    |          |          |
| Total    | 16    | 651                               | 0     | 0    | 113       | 7          | 0    | 0        | 0       | 20          | 0    | 18       | 825                 | -       | 0                 | 0  | 0        | 3        |
|          |       |                                   | 0     | 0    | 113<br>65 | <b>7</b> 3 | 0    | 0        | 0       | <b>20</b> 7 | 0    | 18<br>10 | <b>825</b><br>459 * | -       | 0                 | 0  | <b>0</b> | <b>3</b> |
| Total    | 16    | 651                               |       |      | 65        |            |      | ~        |         |             |      |          |                     | -       | •                 |    |          |          |