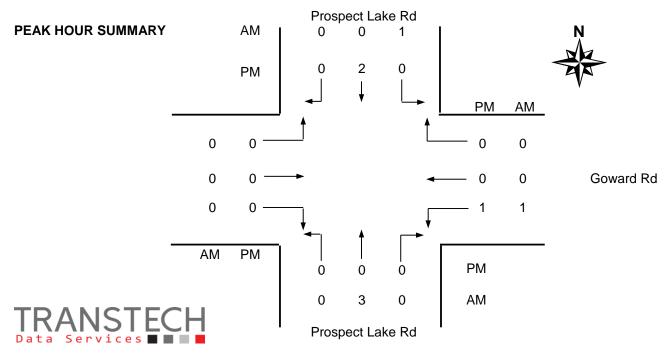

#### **Comments:**

**Bicycle Data** 

| Time     | Prosp      | ect La | ke Rd | Prospect Lake Rd |      |       |           |      |       | Go        | oward I | Rd    |        |        |
|----------|------------|--------|-------|------------------|------|-------|-----------|------|-------|-----------|---------|-------|--------|--------|
| Period   | From North |        |       | From South       |      |       | From West |      |       | From East |         |       | 15 Min | Hourly |
| Starting | Left       | Thru   | Right | Left             | Thru | Right | Left      | Thru | Right | Left      | Thru    | Right | Total  | Total  |
| 7:30     | 0          | 0      |       |                  | 0    | 0     |           |      |       | 0         |         | 0     | 0      | -      |
| 7:45     | 0          | 0      |       |                  | 0    | 0     |           |      |       | 0         |         | 0     | 0      | -      |
| 8:00     | 0          | 0      |       |                  | 1    | 0     |           |      |       | 1         |         | 0     | 2      | -      |
| 8:15     | 0          | 0      |       |                  | 0    | 0     |           |      |       | 0         |         | 0     | 0      | 2      |
| 8:30     | 0          | 0      |       |                  | 0    | 0     |           |      |       | 1         |         | 0     | 1 *    | 3      |
| 8:45     | 0          | 0      |       |                  | 0    | 0     |           |      |       | 0         |         | 0     | 0 *    | 3      |
| 9:00     | 0          | 0      |       |                  | 1    | 0     |           |      |       | 0         |         | 0     | 1 *    | 2      |
| 9:15     | 1          | 0      |       |                  | 2    | 0     |           |      |       | 0         |         | 0     | 3 +    | 5      |
| Total    | 1          | 0      | 0     | 0                | 4    | 0     | 0         | 0    | 0     | 2         | 0       | 0     | 7      | -      |
| Pk Hr    | 1          | 0      | 0     | 0                | 3    | 0     | 0         | 0    | 0     | 1         | 0       | 0     | 5 *    | -      |
| 15x4     | 4          | 0      | 0     | 0                | 8    | 0     | 0         | 0    | 0     | 4         | 0       | 0     | 12 +   | -      |

| 15:30 | 0 | 0 |   |   | 0 | 0 |   |   |   | 0 |   | 0 | 0 * | - |
|-------|---|---|---|---|---|---|---|---|---|---|---|---|-----|---|
| 15:45 | 0 | 1 |   |   | 0 | 0 |   |   |   | 0 |   | 0 | 1 + | - |
| 16:00 | 0 | 0 |   |   | 0 | 0 |   |   |   | 1 |   | 0 | 1 * | - |
| 16:15 | 0 | 1 |   |   | 0 | 0 |   |   |   | 0 |   | 0 | 1 * | 3 |
| 16:30 | 0 | 0 |   |   | 0 | 0 |   |   |   | 0 |   | 0 | 0   | 3 |
| 16:45 | 0 | 0 |   |   | 0 | 0 |   |   |   | 0 |   | 0 | 0   | 2 |
| 17:00 | 0 | 1 |   |   | 1 | 0 |   |   |   | 0 |   | 0 | 2   | 3 |
| 17:15 | 0 | 0 |   |   | 0 | 1 |   |   |   | 0 |   | 0 | 1   | 3 |
| Total | 0 | 3 | 0 | 0 | 1 | 1 | 0 | 0 | 0 | 1 | 0 | 0 | 6   | - |
| Pk Hr | 0 | 2 | 0 | 0 | 0 | 0 | 0 | 0 | 0 | 1 | 0 | 0 | 3 * | - |
| 15x4  | 0 | 4 | 0 | 0 | 0 | 0 | 0 | 0 | 0 | 4 | 0 | 0 | 4 + |   |