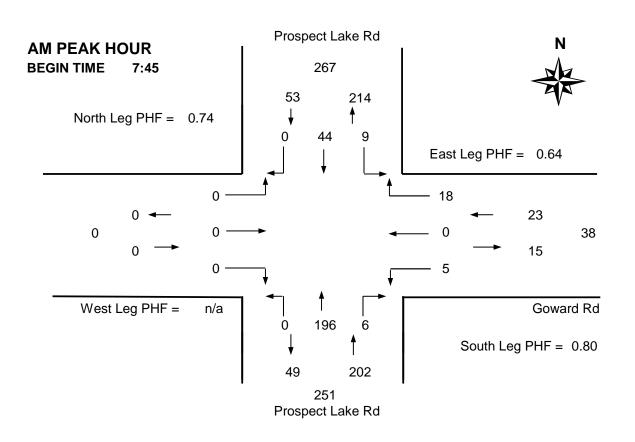

#### **Vehicle Data**

| Time     | Prosp | Prospect Lake Rd Prospect Lake Rd |       |      |           |            |      | Go       | oward I | ₹d          |      |          |                     |         |                   |    |          |          |
|----------|-------|-----------------------------------|-------|------|-----------|------------|------|----------|---------|-------------|------|----------|---------------------|---------|-------------------|----|----------|----------|
| Period   | Fr    | om No                             | rth   | Fr   | om Sou    | uth        | Fr   | om We    | est     | From East 2 |      |          | 15 Min              | Hourly  | Hourly Pedestrian |    |          | 3        |
| Starting | Left  | Thru                              | Right | Left | Thru      | Right      | Left | Thru     | Right   | Left        | Thru | Right    | Total               | Total   | N                 | S  | W        | Е        |
| 7:30     | 0     | 13                                |       |      | 40        | 2          |      |          |         | 0           |      | 1        | 56                  | -       | 0                 | 0  |          | 0        |
| 7:45     | 1     | 14                                |       |      | 51        | 1          |      |          |         | 3           |      | 4        | 74 *                | -       | 0                 | 0  |          | 0        |
| 8:00     | 3     | 7                                 |       |      | 43        | 1          |      |          |         | 0           |      | 0        | 54 *                | -       | 0                 | 0  |          | 0        |
| 8:15     | 5     | 13                                |       |      | 61        | 2          |      |          |         | 0           |      | 7        | 88 +                | 272     | 0                 | 0  |          | 2        |
| 8:30     | 0     | 10                                |       |      | 41        | 2          |      |          |         | 2           |      | 7        | 62 *                | 278     | 0                 | 0  |          | 2        |
| 8:45     | 4     | 12                                |       |      | 38        | 3          |      |          |         | 1           |      | 4        | 62                  | 266     | 0                 | 0  |          | 1        |
| 9:00     | 5     | 15                                |       |      | 29        | 1          |      |          |         | 2           |      | 3        | 55                  | 267     | 0                 | 0  |          | 0        |
| 9:15     | 4     | 8                                 |       |      | 20        | 0          |      |          |         | 1           |      | 3        | 36                  | 215     | 0                 | 0  |          | 0        |
| Total    | 22    | 92                                | 0     | 0    | 323       | 12         | 0    | 0        | 0       | 9           | 0    | 29       | 487                 | -       | 0                 | 0  | 0        | 5        |
| Pk Hr    | 9     | 44                                | 0     | 0    | 196       | 6          | 0    | 0        | 0       | 5           | 0    | 18       | 278 *               | -       | 0                 | 0  | 0        | 4        |
| Pk Hr    | 0.45  | 0.79                              | n/a   | n/a  | 0.80      | 0.75       | n/a  | n/a      | n/a     | 0.42        | n/a  | 0.64     | 0.79                | * = Pea | k hou             | ır |          |          |
| Factor   |       | 0.74                              |       |      | 0.80      |            |      | n/a 0.64 |         |             |      |          | + = Peak 15 minutes |         |                   |    |          |          |
| 15:30    | 3     | 77                                |       |      | 13        | 0          |      |          |         | 3           |      | 0        | 96                  | -       | 0                 | 0  |          | 0        |
| 15:45    | 1     | 91                                |       |      | 18        | 0          |      |          |         | 1           |      | 3        | 114 *               | -       | 0                 | 0  |          | 1        |
| 16:00    | 2     | 94                                |       |      | 20        | 1          |      |          |         | 3           |      | 5        | 125 +               | -       | 0                 | 0  |          | 0        |
| 16:15    | 0     | 83                                |       |      | 12        | 1          |      |          |         | 0           |      | 1        | 97 *                | 432     | 0                 | 0  |          | 1        |
| 16:30    | 5     | 98                                |       |      | 15        | 1          |      |          |         | 3           |      | 1        | 123 *               | 459     | 0                 | 0  |          | 1        |
| 16:45    | 3     | 85                                |       |      | 11        | 1          |      |          |         | 5           |      | 3        | 108                 | 453     | 0                 | 0  |          | 0        |
| 17:00    | 1     | 68                                |       |      | 10        | 1          |      |          |         | 4           |      | 2        | 86                  | 414     | 0                 | 0  |          | 0        |
| 47.45    | 1     | 55                                |       |      | 14        | 2          |      |          |         | 1           |      | 3        | 76                  | 393     | 0                 | 0  |          | 0        |
| 17:15    | ı .   | 00                                |       |      |           |            |      |          |         |             |      |          |                     |         |                   |    |          |          |
| Total    | 16    | 651                               | 0     | 0    | 113       | 7          | 0    | 0        | 0       | 20          | 0    | 18       | 825                 | -       | 0                 | 0  | 0        | 3        |
|          |       |                                   | 0     | 0    | 113<br>65 | <b>7</b> 3 | 0    | 0        | 0       | <b>20</b> 7 | 0    | 18<br>10 | <b>825</b><br>459 * | -       | 0                 | 0  | <b>0</b> | <b>3</b> |
| Total    | 16    | 651                               |       |      | 65        |            |      | ~        |         |             |      |          |                     | -       | •                 |    |          |          |